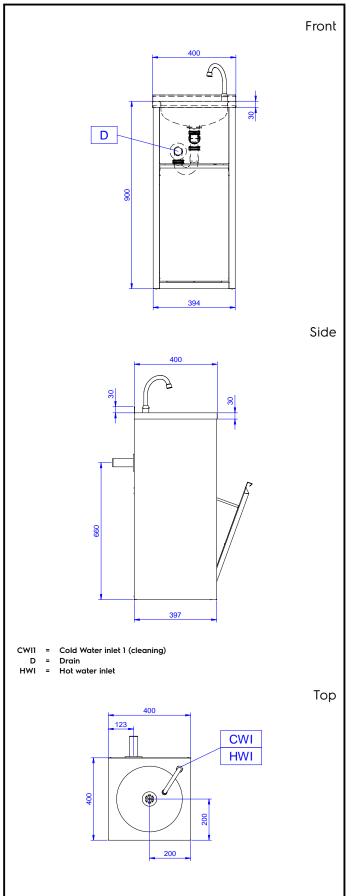

## Water:

| Water drain outlet size:<br>132954 (NHWSB40)<br>Inlet water line size:<br>Incoming Cold/hot Water<br>line size: | 1"1/2<br>1/2"<br>1/2"                                |
|-----------------------------------------------------------------------------------------------------------------|------------------------------------------------------|
| Key Information:                                                                                                |                                                      |
| External dimensions, Width:<br>External dimensions, Depth:<br>External dimensions, Height:                      | 400 mm<br>400 mm<br>900 mm<br>30 mm                  |
| Upstand Dimensions, Depth:<br>Upstand Dimensions, Radius:                                                       | 1.5 mm<br>90°                                        |
| Bowls number<br>Bowl dimensions<br>Worktop thickness:<br>Net weight:                                            | 1<br>340x365xH155<br>30 mm<br>ISO 9001; ISO 14001 kg |
|                                                                                                                 |                                                      |