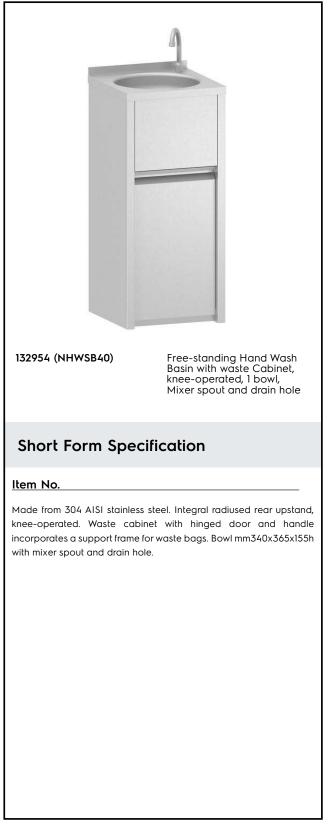

Standard Preparation Hand Wash Basin - Freestanding, Knee-operated with Waste Bin

| ITEM #  |  |
|---------|--|
| MODEL # |  |
| NAME #  |  |
| SIS #   |  |
| AIA #   |  |
|         |  |

## Standard Preparation Hand Wash Basin - Freestanding, Knee-operated with Waste Bin

### Construction

- Wide range of taps are available to suit every need.
- 100 mm upstand with 10 mm radioused corner and 13 mm deep, designed to be used against a wall.
- Mixer spout, ½" in diameter and drain hole supplied as standard.
- Constructed entirely in 18/10 stainless steel.
- Sound deadened pressed bowl with rounded corners and all-round lip to prevent overspill.
- Rear upstand 30 mm in height and 1.5 mm thick.
- Syphon included in the delivery.
- Equipped with a front cabinet to store waste.